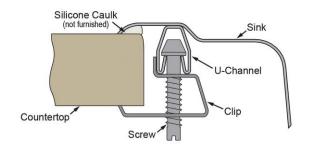

| Installation Type:    | Drop-in                                  |
|-----------------------|------------------------------------------|
| Material:             | 304 Stainless Steel                      |
| Finish:               | Lustrous Satin                           |
| Gauge:                | 18                                       |
| Sound Deadening:      | Sides and Bottom pads                    |
| Number of Bowls:      | 1                                        |
| Sink Dimensions:      | 22" x 22" x 10-1/8"                      |
| Bowl 1 Dimensions:    | 19" x 16" x 10"                          |
| Drain Size:           | 3-1/2" (89mm)                            |
| Drain Location:       | Center                                   |
| Minimum Cabinet Size: | 27"                                      |
| Mounting Hardware:    | Part # 64090012 included for countertops |
|                       | up to 3/4" (19mm) thick                  |
| Template Included:    | No                                       |
| Cutout Template #:    | <u>1000001248</u>                        |

#### **Installation Profile:**

| Optional Accessorie | S                                                                                                                                          |                                                                                                                                                                                                                                                                                                                                                                                                                                                                                                                                                                                                                                                                                                                                                                                                                                                                                                                                                                                                                                                                                                                                                                                                                                                                                                                                                                                                                                                                                                                                                                                                                                                                                                                                                                                                                                                                                                                                                                                                                                                                                                                                |
|---------------------|--------------------------------------------------------------------------------------------------------------------------------------------|--------------------------------------------------------------------------------------------------------------------------------------------------------------------------------------------------------------------------------------------------------------------------------------------------------------------------------------------------------------------------------------------------------------------------------------------------------------------------------------------------------------------------------------------------------------------------------------------------------------------------------------------------------------------------------------------------------------------------------------------------------------------------------------------------------------------------------------------------------------------------------------------------------------------------------------------------------------------------------------------------------------------------------------------------------------------------------------------------------------------------------------------------------------------------------------------------------------------------------------------------------------------------------------------------------------------------------------------------------------------------------------------------------------------------------------------------------------------------------------------------------------------------------------------------------------------------------------------------------------------------------------------------------------------------------------------------------------------------------------------------------------------------------------------------------------------------------------------------------------------------------------------------------------------------------------------------------------------------------------------------------------------------------------------------------------------------------------------------------------------------------|
| <u>CB1713</u>       | Elkay Hardwood 13-1/2" x 17" x 1" Cutting Board  Spec Sheet (PDF)                                                                          |                                                                                                                                                                                                                                                                                                                                                                                                                                                                                                                                                                                                                                                                                                                                                                                                                                                                                                                                                                                                                                                                                                                                                                                                                                                                                                                                                                                                                                                                                                                                                                                                                                                                                                                                                                                                                                                                                                                                                                                                                                                                                                                                |
| CBS1316             | Elkay Hardwood 14-1/2" x 17" x 3/4" Cutting Board  Spec Sheet (PDF)                                                                        |                                                                                                                                                                                                                                                                                                                                                                                                                                                                                                                                                                                                                                                                                                                                                                                                                                                                                                                                                                                                                                                                                                                                                                                                                                                                                                                                                                                                                                                                                                                                                                                                                                                                                                                                                                                                                                                                                                                                                                                                                                                                                                                                |
| <u>LK99</u>         | Elkay Deluxe 3-1/2" Drain Type 304 Stainless Steel Body Strainer Basket Rubber Seal and Tailpiece  Spec Sheet (PDF)                        | N TO SERVICE OF THE PARTY OF TH |
| LKGT1041CR          | Elkay Gourmet Single Hole Kitchen Faucet Pull-out Spray and Lever Handle with Hi and Midrise Base Options Chrome  Spec_Sheet (PDF)         | 7                                                                                                                                                                                                                                                                                                                                                                                                                                                                                                                                                                                                                                                                                                                                                                                                                                                                                                                                                                                                                                                                                                                                                                                                                                                                                                                                                                                                                                                                                                                                                                                                                                                                                                                                                                                                                                                                                                                                                                                                                                                                                                                              |
| LKGT1041NK          | Elkay Gourmet Single Hole Kitchen Faucet Pull-out Spray and Lever Handle with Hi and Midrise Base Options Brushed Nickel  Spec Sheet (PDF) | r                                                                                                                                                                                                                                                                                                                                                                                                                                                                                                                                                                                                                                                                                                                                                                                                                                                                                                                                                                                                                                                                                                                                                                                                                                                                                                                                                                                                                                                                                                                                                                                                                                                                                                                                                                                                                                                                                                                                                                                                                                                                                                                              |