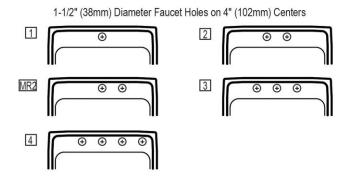

irements of the Uniform Plumbing Code®, International Plumbing Code®, and National Plumbing Code of Canada.

Clean and Care Manual (PDF)

Installation Instructions (PDF) - 1000005236

Warranty (PDF)

Similar models are available with: Quick-Clip Mounting System



QTY: PART: PROJECT:\_ CONTACT:\_\_ DATE: NOTES: APPROVAL:

In keeping with our policy of continuing product improvement, Elkay reserves the right to change product specifications without notice. Please visit elkay.com for the most current version of Elkay product specification sheets. This specification describes an Elkay product with design, quality, and functional benefits to the user. When making a comparison of other producers' offerings, be certain these features are not overlooked.



### **Hole Drilling Configurations:**



#### **Installation Profile:**



| Optional Accessorie | S                                                                                                                                          |