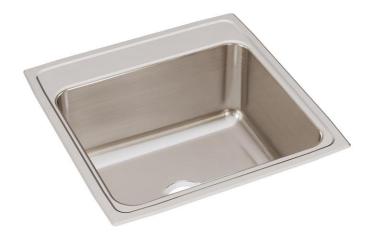

# Elkay Lustertone Classic Stainless Steel 22" x 22" x 10-1/8"

Single Bowl Drop-in Sink

### PRODUCT SPECIFICATIONS

Elkay Lustertone™ Classic Stainless Steel 22" x 22" x 10-1/8", Single Bowl Drop-in Sink. Sink is manufactured from 18 gauge 304 Stainless. Steel with a Lustrous Satin finish, Center drain placement, and Sides and Bottom pads.

| Installation Type:    | Drop-in                                  |
|-----------------------|------------------------------------------|
| Material:             | 304 Stainless Steel                      |
| Finish:               | Lustrous Satin                           |
| Gauge:                | 18                                       |
| Sound Deadening:      | Sides and Bottom pads                    |
| Number of Bowls:      | 1                                        |
| Sink Dimensions:      | 22" x 22" x 10-1/8"                      |
| Bowl 1 Dimensions:    | 19" x 16" x 10"                          |
| Drain Size:           | 3-1/2" (89mm)                            |
| Drain Location:       | Center                                   |
| Minimum Cabinet Size: | 27"                                      |
| Mounting Hardware:    | Part # 64090012 included for countertops |
|                       | up to 3/4" (19mm) thick                  |
| Template Included:    | No                                       |
| Cutout Template #:    | <u>1000001248</u>                        |