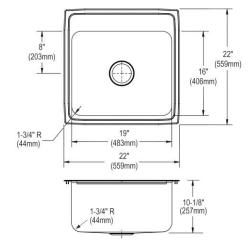

| Installation Type:    | Drop-in                                  |
|-----------------------|------------------------------------------|
| Material:             | 304 Stainless Steel                      |
| Finish:               | Lustrous Satin                           |
| Gauge:                | 18                                       |
| Sound Deadening:      | Sides and Bottom pads                    |
| Number of Bowls:      | 1                                        |
| Sink Dimensions:      | 22" x 22" x 10-1/8"                      |
| Bowl 1 Dimensions:    | 19" x 16" x 10"                          |
| Drain Size:           | 3-1/2" (89mm)                            |
| Drain Location:       | Center                                   |
| Minimum Cabinet Size: | 27"                                      |
| Mounting Hardware:    | Part # 64090012 included for countertops |
|                       | up to 3/4" (19mm) thick                  |
| Template Included:    | No                                       |
| Cutout Template #:    | <u>1000001248</u>                        |

#### **Cutout Dimensions for Drop-in Installation:**

21-3/8" x 21-3/8" (543mm x 543mm) with 1-1/2" (38mm) corner radius

| Custom Options             |                     |
|----------------------------|---------------------|
| ☐ Type 316 Stainless Steel |                     |
| Drain Location             |                     |
| □ Right Rear               | □ Left Rear         |
| □ Center                   | □ Center Rear       |
| Overflow Location          |                     |
| □ Front                    | □ Rear              |
| Alternate Punching         |                     |
| □ Faucet Model:            | □ Punch Required:   |
| Sink Size                  |                     |
| □ Bowl Depth:              | □ Drainboard Width: |